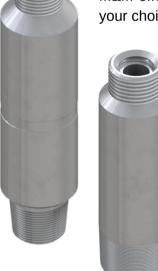

With ample room for recuts, and your choice of hammer union, these subs are built for many years of service. Numerous custom options are possible.

M&M offers pump in subs and circulating swages made to order with your choice of hammer union and end connection.