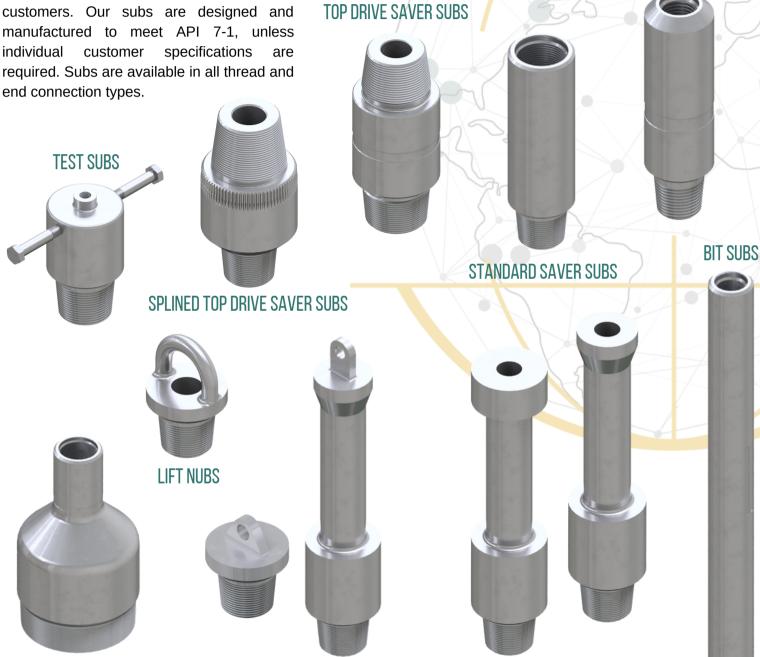

# **DRILL STEM SUBS**

**CROSSOVER SUBS** 

M&M International offers a wide variety of drill stem subs to suit the needs of our customers. Our subs are designed and manufactured to meet API 7-1, unless individual customer specifications required. Subs are available in all thread and