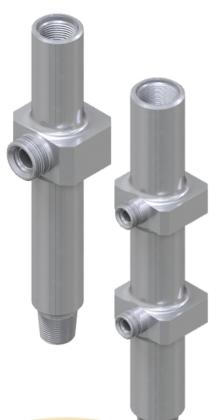

### SIDE ENTRY & PUMP IN SUBS

#### INTEGRAL SINGLE & DOUBLE SIDE ENTRY SUBS

M&M's Integral Side Entry Subs offer numerous advantages over standard, multi-piece, welded or flanged designs. Additional hammer union hang-off strength, increased body tensile capacity, and the elimination of welds or flanges are just a few of the benefits created by a single body design.

We start with high quality forged materials when manufacturing our integral subs. Through proven shaping and heat treatment methodologies, we can ensure proper strength at all critical cross sections. This results in a much stronger product than normal hot-rolled bar.

Making side entry subs from forgings also often allows for shorter lead times because manufacturing can begin with the material closer to its finished size, while at the same time removing the need for a post-machining heat treat process. Further, M&M stocks common forgings that are used to make our integral subs, which reduces lead times dramatically.

With ample room for recuts, and your choice of hammer union, these subs are built for many years of service. Numerous custom options are possible.

M&M offers pump in subs and circulating swages made to order with your choice of hammer union and end connection.